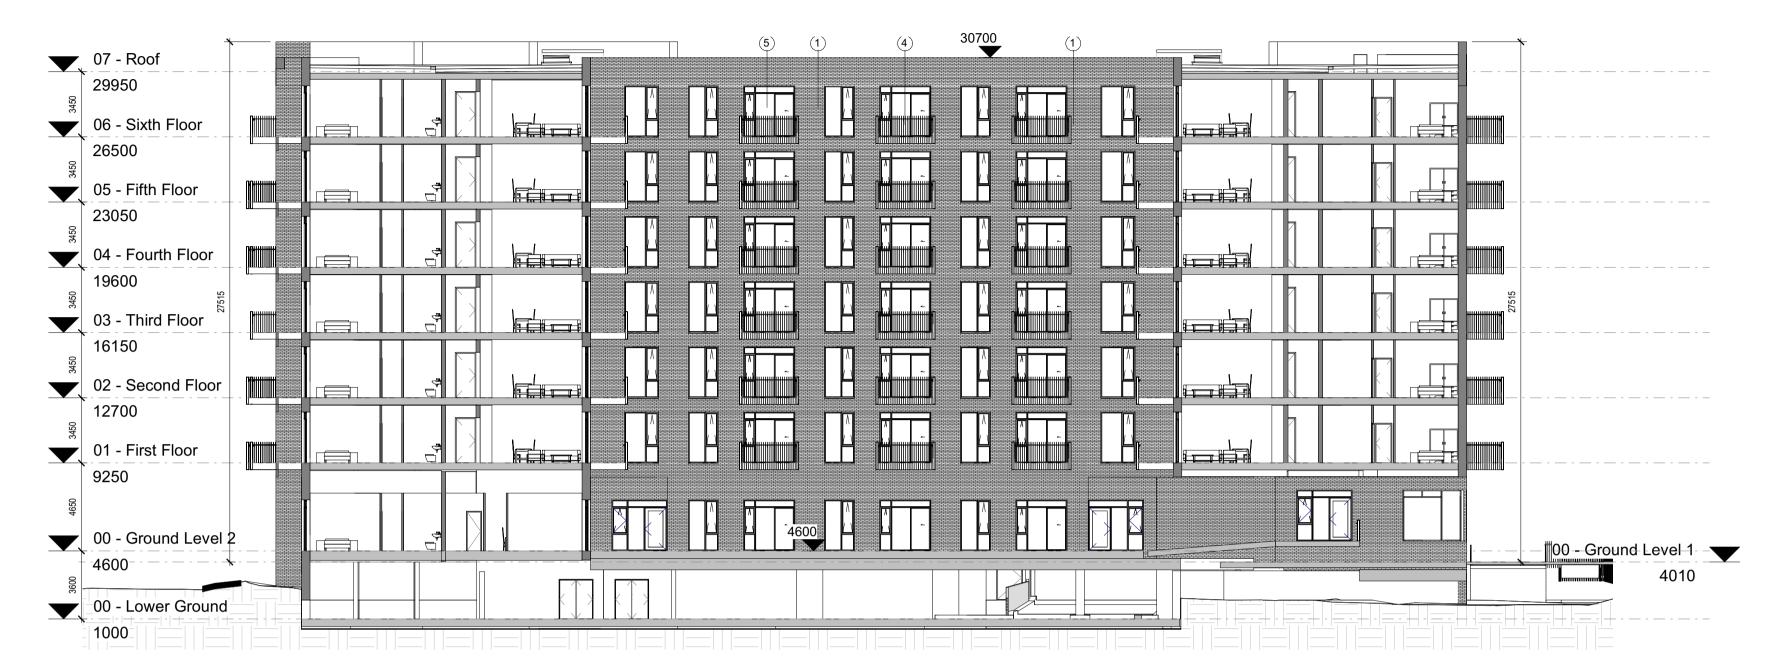

Block 1 - Section C-C

1:200

34500 08 - Eighth Floor 33400 07 - Roof 29950 06 - Sixth Floor 05 - Fifth Floor 04 - Fourth Floor 19600 03 - Third Floor 16150 02 - Second Floor 01 - First Floor 00 - Ground Level 2 90 - Ground Level 1 4010 1000 00 - Lower Ground

## **MATERIALS KEY**

- 1 BUFF FACING BRICKWORK
- ② GREY FACING BRICKWORK
- (3) METAL MESH PANEL
- 4 BALCONY WITH VERTICAL METAL RAILINGS
- 5 DOUBLE GLAZED WINDOWS
- 6 VERTICAL METAL RAILINGS
- 7 TEXTURED BUFF BRICK
- 8 SOLID METAL PANEL